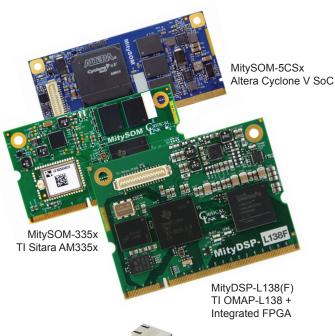

## Accelerate your time to market with Critical Link's System on Modules

Critical Link SOMs are a production-ready option for embedded development teams taking their next design to market.

But what exactly does "production-ready" mean?